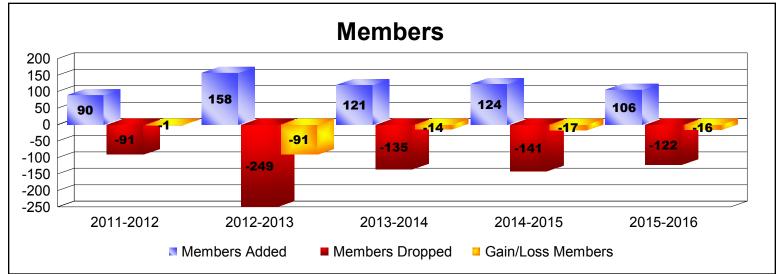

District 110CW

As of June 2016 Cumulative

| Year      | New<br>Clubs | Dropped<br>Clubs | Gain/<br>Loss<br>Clubs | New<br>Members | Charter<br>Members | Reinstate<br>Members | Transfer<br>Members | Total<br>Member<br>Added | Total<br>Members<br>Dropped | Gain/<br>Loss<br>Members |
|-----------|--------------|------------------|------------------------|----------------|--------------------|----------------------|---------------------|--------------------------|-----------------------------|--------------------------|
| 2011-2012 | 0            | 0                | 0                      | 90             | 0                  | 0                    | 0                   | 90                       | -91                         | -1                       |
| 2012-2013 | 1            | 0                | 1                      | 125            | 20                 | 12                   | 1                   | 158                      | -249                        | -91                      |
| 2013-2014 | 1            | -1               | 0                      | 90             | 21                 | 7                    | 3                   | 121                      | -135                        | -14                      |
| 2014-2015 | 0            | 0                | 0                      | 112            | 0                  | 10                   | 2                   | 124                      | -141                        | -17                      |
| 2015-2016 | 0            | 0                | 0                      | 96             | 0                  | 8                    | 2                   | 106                      | -122                        | -16                      |
| Average   | 0            | 0                | 0                      | 103            | 8                  | 7                    | 2                   | 120                      | -148                        | -28                      |