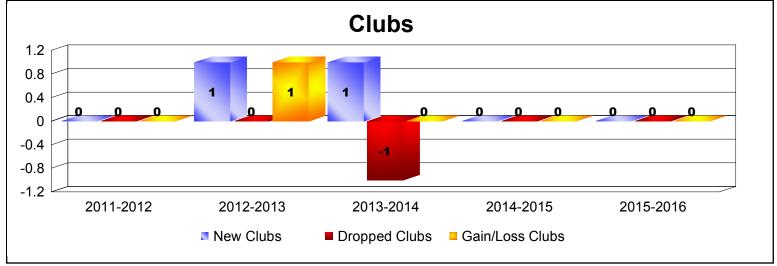

District 110CW

As of June 2016 Cumulative

| Year      | New<br>Clubs | Dropped<br>Clubs | Gain/<br>Loss<br>Clubs | New<br>Members | Charter<br>Members | Reinstate<br>Members | Transfer<br>Members | Total<br>Member<br>Added | Total<br>Members<br>Dropped | Gain/<br>Loss<br>Members |
|-----------|--------------|------------------|------------------------|----------------|--------------------|----------------------|---------------------|--------------------------|-----------------------------|--------------------------|
| 2011-2012 | 0            | 0                | 0                      | 90             | 0                  | 0                    | 0                   | 90                       | -91                         | -1                       |
| 2012-2013 | 1            | 0                | 1                      | 125            | 20                 | 12                   | 1                   | 158                      | -249                        | -91                      |
| 2013-2014 | 1            | -1               | 0                      | 90             | 21                 | 7                    | 3                   | 121                      | -135                        | -14                      |
| 2014-2015 | 0            | 0                | 0                      | 112            | 0                  | 10                   | 2                   | 124                      | -141                        | -17                      |
| 2015-2016 | 0            | 0                | 0                      | 96             | 0                  | 8                    | 2                   | 106                      | -122                        | -16                      |
| Average   | 0            | 0                | 0                      | 103            | 8                  | 7                    | 2                   | 120                      | -148                        | -28                      |